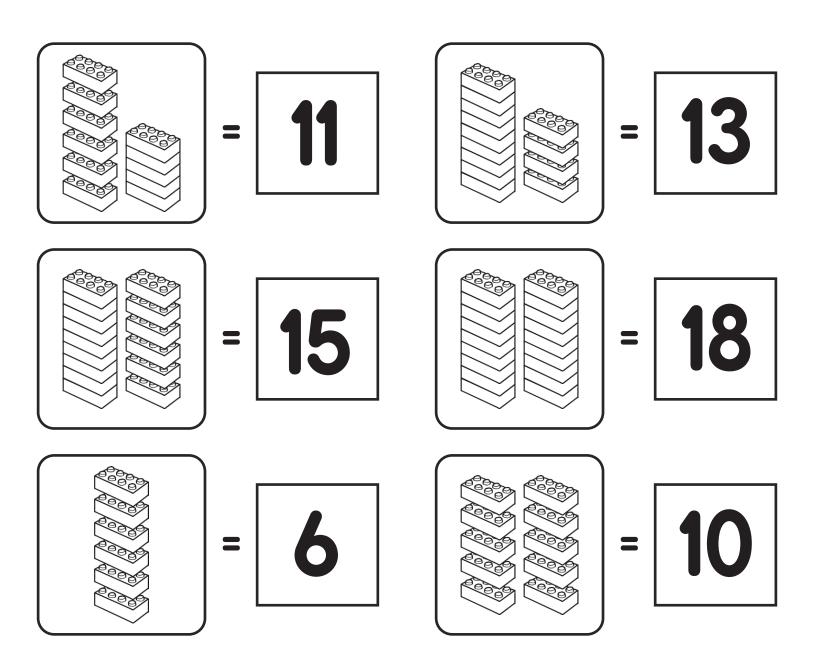

# Place Value Matching **Answers**

Cut out the numbers and glue them in the correct boxes.

## Place Value Matching

Cut out the numbers and glue them in the correct boxes.

11 10 6 13 18 15

Regent Studies | www.regentstudies.cdm