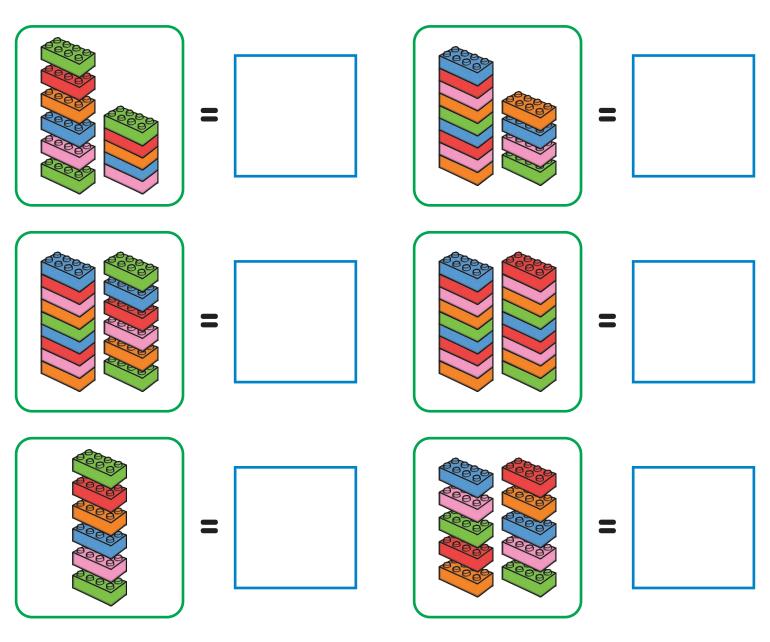

## Place Value Matching

Cut out the numbers and glue them in the correct boxes.

11 10 6 13 18 15

Regent Studies | www.regentstudies.cdm

# Place Value Matching

Cut out the numbers and glue them in the correct boxes.

11 10 6 13 18 15

Regent Studies | www.regentstudies.cdm