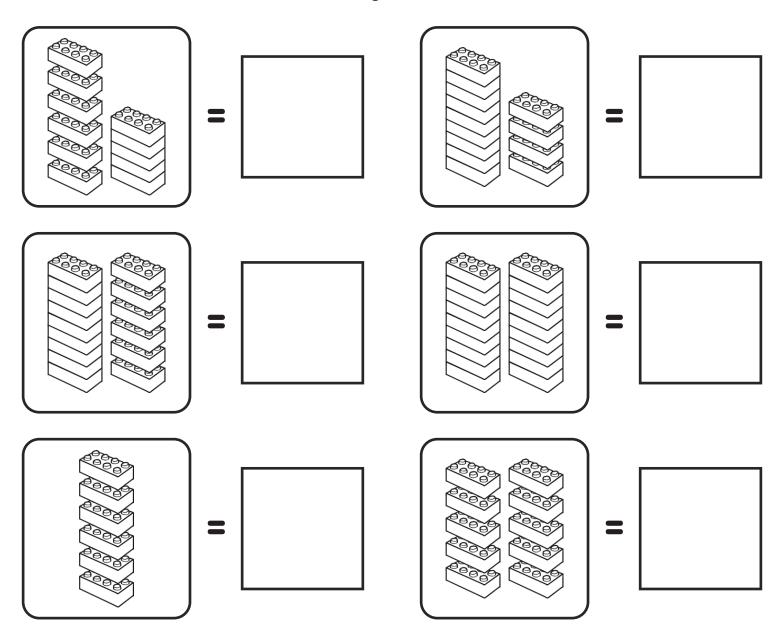

## Place Value Matching

Cut out the numbers and glue them in the correct boxes.

11 10 6 13 18 15

Regent Studies | www.regentstudies.cdm

# Place Value Matching

Cut out the numbers and glue them in the correct boxes.

11 10 6 13 18 15

Regent Studies | www.regentstudies.cdm